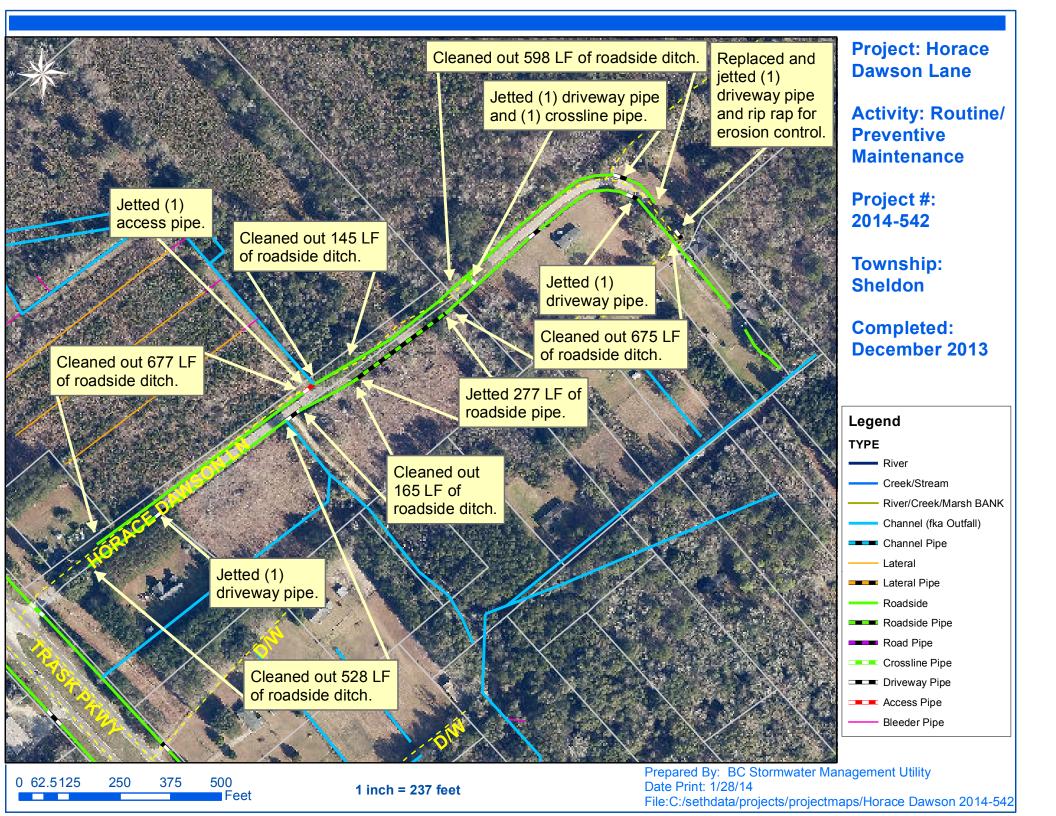

## Stormwater Infrastructure

Project Summary

Project Summary: Horace Dawson Lane

Activity: Routine/Preventive Maintenance

## **Narrative Description of Project:**

Completion: Dec-13

Project improved 3,065 L.F. of drainage system. Cleaned out 2,788 L.F. of roadside ditch. Replaced (1) driveway pipe and rip rap for erosion control. Jetted (1) access pipe, (1) crossline pipe, (4) driveway pipes and 277 L.F. of roadside pipe.