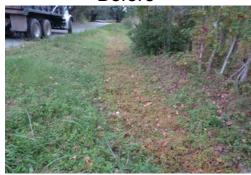

## **Narrative Description of Project:**

Completion: Dec-13

Project improved 3,065 L.F. of drainage system. Cleaned out 2,788 L.F. of roadside ditch. Replaced (1) driveway pipe and rip rap for erosion control. Jetted (1) access pipe, (1) crossline pipe, (4) driveway pipes and 277 L.F. of roadside pipe.