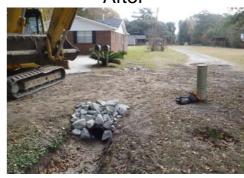

## **Narrative Description of Project:**

Completion: Dec-13

Project improved 3,065 L.F. of drainage system. Cleaned out 2,788 L.F. of roadside ditch. Replaced (1) driveway pipe and rip rap for erosion control. Jetted (1) access pipe, (1) crossline pipe, (4) driveway pipes and 277 L.F. of roadside pipe.

During

After