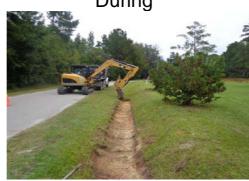

## **Narrative Description of Project:**

Completion: Dec-13

Project improved 3,065 L.F. of drainage system. Cleaned out 2,788 L.F. of roadside ditch. Replaced (1) driveway pipe and rip rap for erosion control. Jetted (1) access pipe, (1) crossline pipe, (4) driveway pipes and 277 L.F. of roadside pipe.

During

After